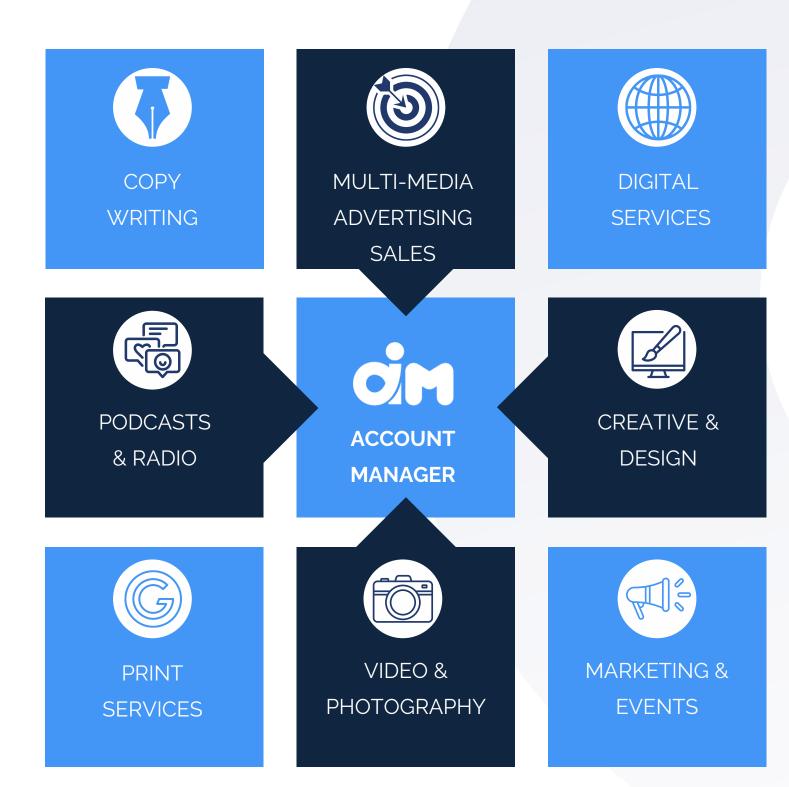

#### Meet the team

Our superb **account management team** is here to support your marketing goals and strategy. We know what it takes to meet your objectives and get your message seen. Your account manager is a **one stop shop** to all the products and services that All Island Media has to offer.