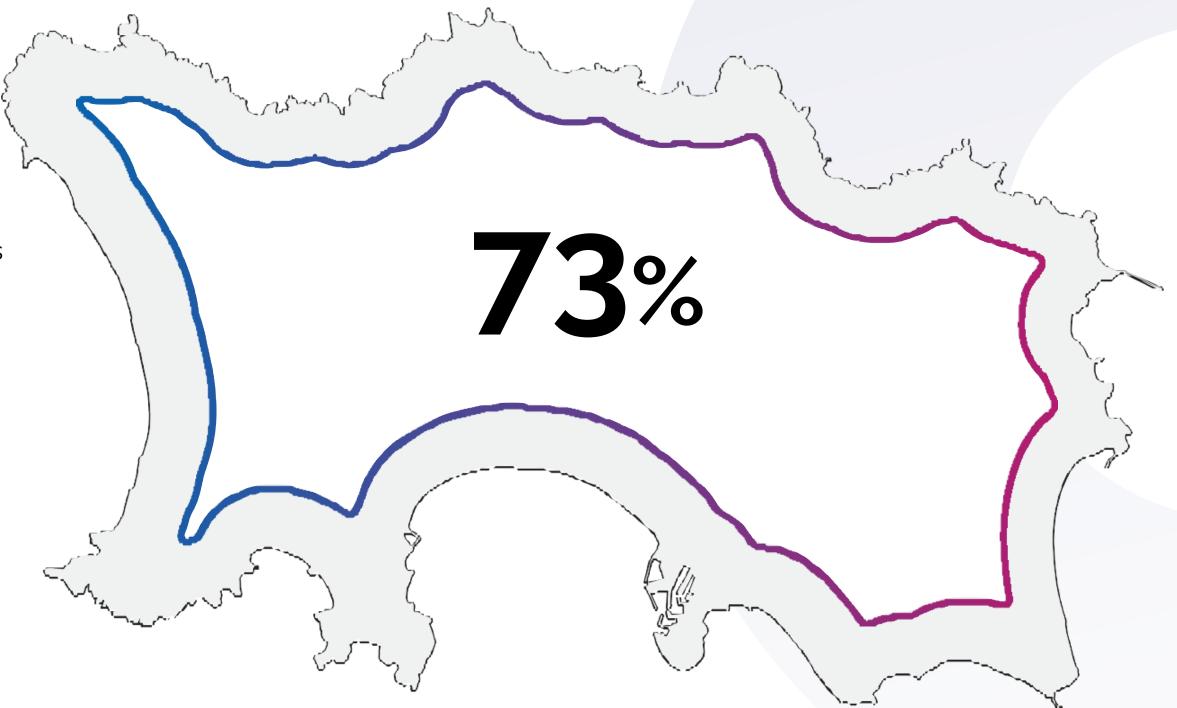

## What's your message for Jersey?

All Island Media reaches an incredible 73% of Jersey adults every week.

That's an audience of **over 62,000 people** for your advertising message!