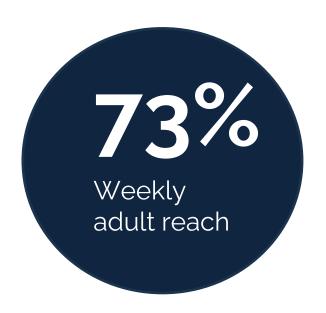

## What's your message for Jersey?

All Island Media reaches an incredible 73% of Jersey adults every week.

That's an audience of **over 62,000 people** for your advertising message!