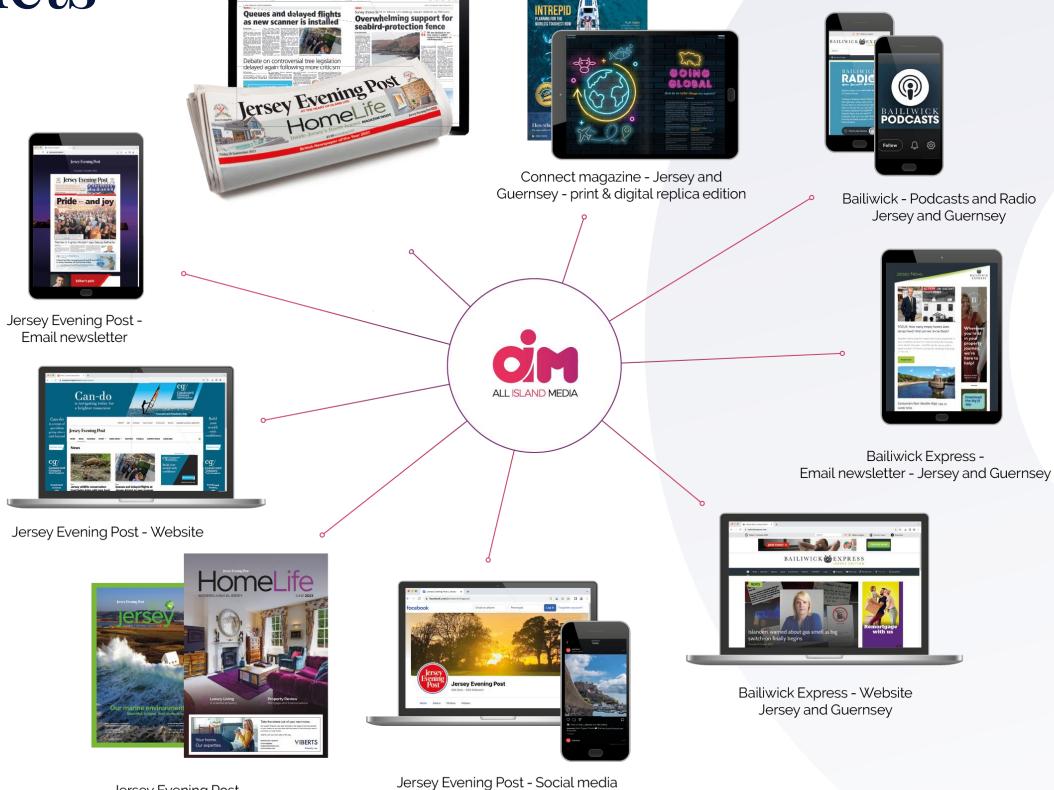

# Our products

Jersey Evening Post -Magazines & special supplements

# Bailiwick Express Guernsey

Irreverent, provocative, punchy, punloving, fun, self-confident, challenging, and insightful while adhering to the highest editorial standards.

Bailiwick Express is a young, challenger brand and leading local media in the digital space.