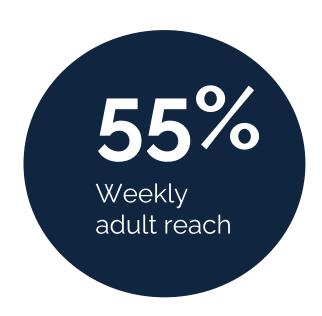

Through these platforms we reach an impressive 55% of Islanders every week\*

\*4Insight research Jan 2023, income adjusted for inflation 2023-2025