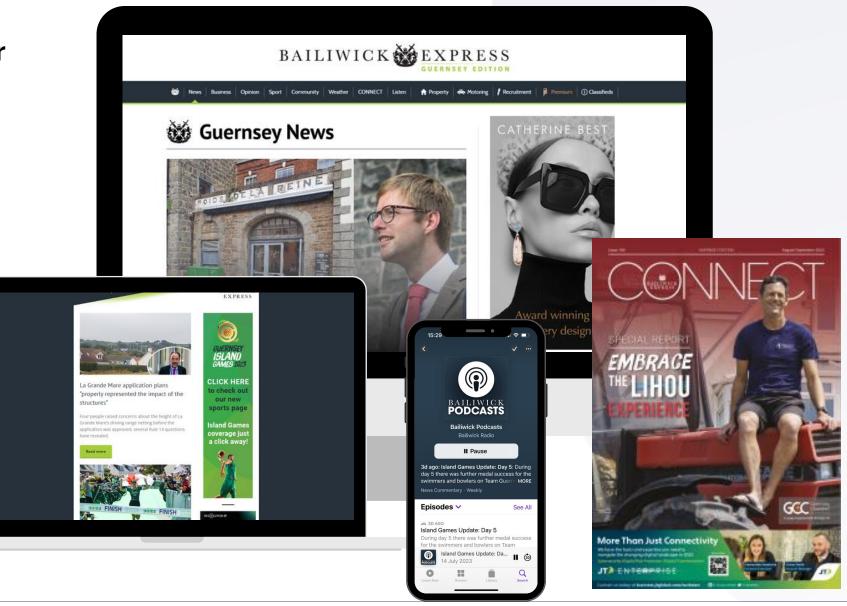

# Bailiwick Express Guernsey

Irreverent, provocative, punchy, punloving, fun, self-confident, challenging, and insightful while adhering to the highest editorial standards.

Bailiwick Express is a young, challenger brand and leading local media in the digital space.